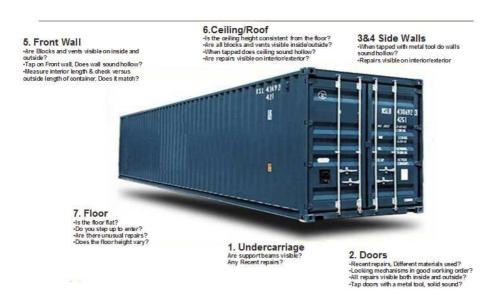

# **Required 7 Point Container Inspection**

#### **CONTAINER SECURITY INSPECTION GUIDELINES**

To fortify the security of our supply chain we must monitor the physical integrity of all containers and trailers delivered for export to Pep Boys.

All containers are subject to the following seven point inspection upon delivery:

- 1. Front wall
- 2. Left side
- 3. Right side
- 4. Floor
- 5. Ceiling/Roof
- 6. Inside/Outside Doors
- 7. Outside/ Undercarriage

#### 7-POINT CONTAINER INSPECTION

The following sheet must be completed upon loading the container and delivered with the commercial documents to Agility Logistics. Each container must have a completed 7 point container inspection sheet. For more information on cargo security and CTPAT, please see Pep Boy's Foreign Vendor CTPAT manual.