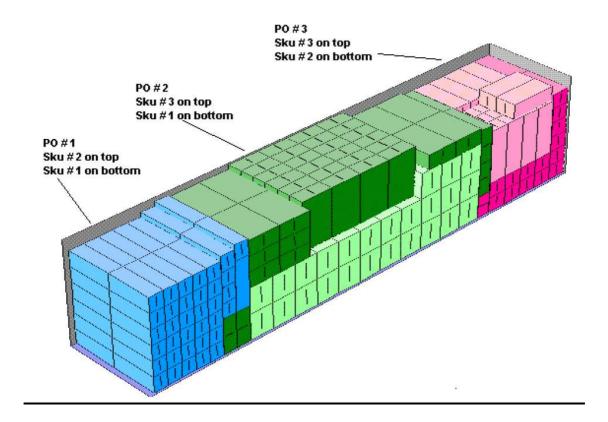

#### **Specific Requirements for Consolidated Shipments**

- · If container has multiple POs for different ultimate destinations each PO MUST be separated within the container
- · Cargo must loaded by PO and all like SKU's for that PO must be grouped together
- · Cargo to be stripped first should be stuffed in the container last

# Example of a properly loaded consolidated container:

Container loaded with 3 POs containing 3 different SKUs

PO# 1 –Stripped last; loaded first

PO# 2 –Stripped 2nd; loaded second

PO# 3 –Stripped 1st; loaded last

SKU# 1 –The heaviest

SKU# 2 -2nd heaviest

SKU# 3 –The lightest

PO#1 Containing SKU# 1 &2 PO#2 Containing SKU# 1 & 3 PO#3 Containing SKU# 2 & 3